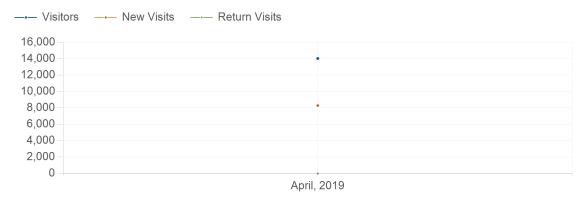

nonsolofiori.com 4/1/2019 - 4/30/2019

4/1/2019 - 4/30/2019

| Date        | Visitors | <b>Unique Visits</b> | New Visits | Return Visits |
|-------------|----------|----------------------|------------|---------------|
| April, 2019 | 14,039   | 8,295                | 8,295      | 0             |
| Total       | 14,039   | 8,295                | 8,295      | 0             |