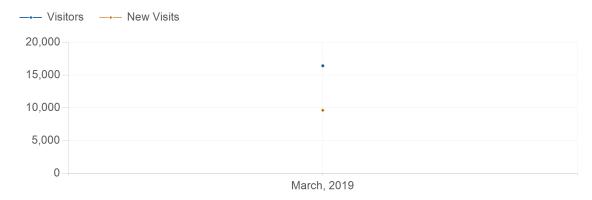

nonsolofiori.com 3/1/2019 - 3/31/2019

3/1/2019 - 3/31/2019

| Date        | Visitors | <b>Unique Visits</b> | New Visits | <b>Return Visits</b> |
|-------------|----------|----------------------|------------|----------------------|
| March, 2019 | 16,438   | 9,649                | 9,649      | 0                    |
| Total       | 16,438   | 9,649                | 9,649      | 0                    |