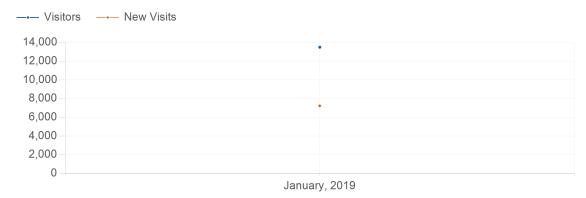

nonsolofiori.com 1/1/2019 - 1/31/2019

1/1/2019 - 1/31/2019

| Date          | Visitors | <b>Unique Visits</b> | New Visits | Return Visits |
|---------------|----------|----------------------|------------|---------------|
| January, 2019 | 13,494   | 7,222                | 7,222      | 0             |
| Total         | 13,494   | 7,222                | 7,222      | 0             |