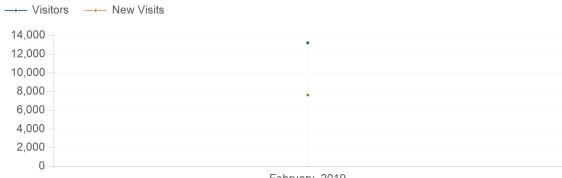

nonsolofiori.com 2/1/2019 - 2/28/2019

2/1/2019 - 2/28/2019

| February, | 2019 |
|-----------|------|
|-----------|------|

| Date           | Visitors | <b>Unique Visits</b> | New Visits | <b>Return Visits</b> |
|----------------|----------|----------------------|------------|----------------------|
| February, 2019 | 13,207   | 7,631                | 7,631      | 0                    |
| Total          | 13,207   | 7,631                | 7,631      | 0                    |