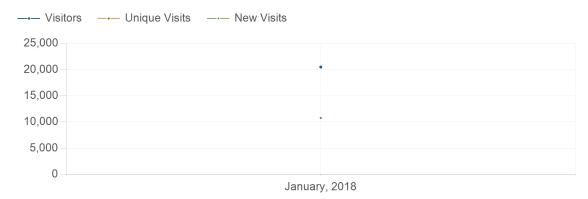

nonsolofiori.com

1/1/2018 - 1/31/2018

1/1/2018 - 1/31/2018

| Date          | Visitors | <b>Unique Visits</b> | New Visits | <b>Return Visits</b> |
|---------------|----------|----------------------|------------|----------------------|
| January, 2018 | 20,497   | 10,771               | 10,771     | 0                    |
| Total         | 20,497   | 10,771               | 10,771     | 0                    |