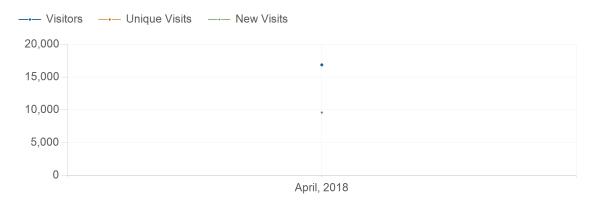

nonsolofiori.com 4/1/2018 - 4/30/2018

4/1/2018 - 4/30/2018

| Date        | Visitors | <b>Unique Visits</b> | New Visits | <b>Return Visits</b> |
|-------------|----------|----------------------|------------|----------------------|
| April, 2018 | 16,885   | 9,615                | 9,615      | 0                    |
| Total       | 16,885   | 9,615                | 9,615      | 0                    |