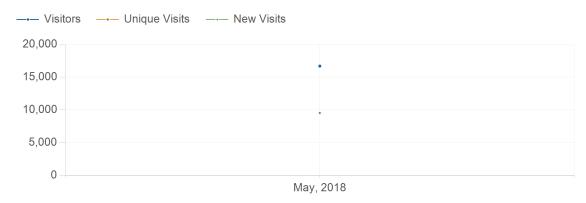

nonsolofiori.com 5/1/2018 - 5/31/2018

5/1/2018 - 5/31/2018

| Date      | Visitors | <b>Unique Visits</b> | <b>New Visits</b> | <b>Return Visits</b> |
|-----------|----------|----------------------|-------------------|----------------------|
| May, 2018 | 16,698   | 9,533                | 9,533             | 0                    |
| Total     | 16,698   | 9,533                | 9,533             | 0                    |