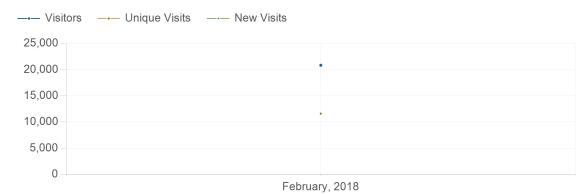

nonsolofiori.com 2/1/2018 - 2/28/2018

2/1/2018 - 2/28/2018

| Date           | Visitors | <b>Unique Visits</b> | New Visits | <b>Return Visits</b> |
|----------------|----------|----------------------|------------|----------------------|
| February, 2018 | 20,844   | 11,617               | 11,617     | 0                    |
| Total          | 20,844   | 11,617               | 11,617     | 0                    |